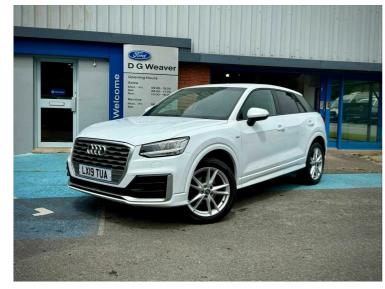

## 2019(19) Audi Q2 S Line 30 Tdi **£12,511**

## Overview

| Mileage         | 80,157 miles |
|-----------------|--------------|
| Fuel Type       | Diesel       |
| Engine Size     | 1.6          |
| Bodystyle       | Estate       |
| Transmission    | Manual       |
| Exterior Colour | White        |
| Previous Owners | N/A          |
| Registration    | LX19TUA      |

## Description

Audi Q2 30 TDI S Line 5dr